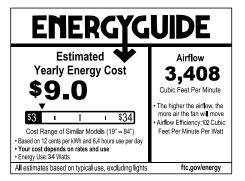

### **Performance:**

| Number of Modules      | 1                                  |
|------------------------|------------------------------------|
| Input Power            | 18 W                               |
| Input Voltage          | 120 VAC                            |
| Input Frequency        | 60 Hz                              |
| Lumens/LPW (Delivered) | 1,450/80.56 (LM-79)                |
| CCT                    | 3000 K                             |
| CRI                    | 90 CRI                             |
| Life (hours)           | 54000 (L70/TM-21)                  |
| EMI/RFI                | FCC Title 47, Part 15, Class B     |
| Warranty               | Limited Lifetime Warranty          |
| Labels                 | ETL Damp Location Listed           |
|                        | Meets California Title 24 JA8-2019 |
|                        | AC motor                           |