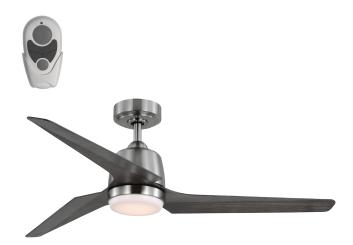

### **Description:**

Upshur Collection 52 in. Brushed Nickel Transitional Ceiling Fan with LED Light Kit 52" Fan

### **Specifications:**

- Frosted White Acrylic Round
- Dimmable to 10% brightness (See Dimming Notes)
- Canopy covers a standard 4" recessed outlet box: 6.31 in W., 2.06 in ht., 6.31 in depth
- Mounting Bracket
- 80 in of wire supplied